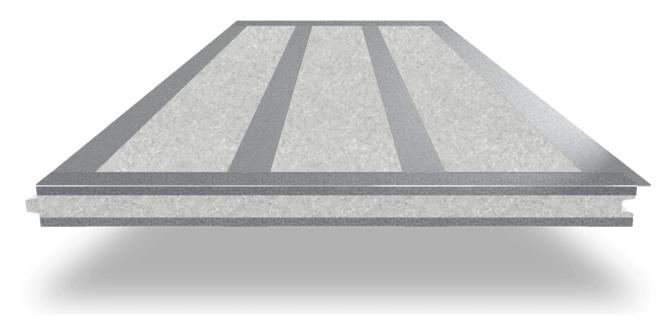

## **Roof Composite Structural Insulated Panels**

**rPANEL** is the roof component of **ThermaSteel's REVPANEL System**, an integrated system of composite structural insulated panels (c-sip) with amazing properties, which when used together provide strength, and thermal efficiency unavailable with any other system.

Standard **rPanel** dimensions are 48" w x 96" thru 144" long. Single and compound angles are available as needed. Spans longer than 144" can be achieved in several ways.

- 5.5" and 7.5" Thickness
- 5.5" = R-35, 7.5" = R-47 (Effective)
- Up to 220mph wind load
- Density 1-1.5pcf
- Pre-engineered per spec
- Arrives on site with door openings cut
- System Properties | System Benefits