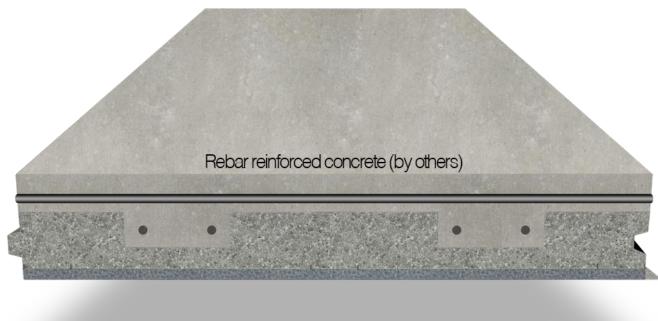

## **Floor Composite Structural Insulated Panels**

fPANEL is the floor component of ThermaSteel's REVPANEL System, an integrated system of composite structural insulated panels (c-sip) with amazing properties, which when used together provide strength, and thermal efficiency unavailable with any other system.

Standard fPanels dimensions are 48" w x 96" thru 144" long.

- 10.5" and 11.5" with concrete (by others)
- Free spans up to 30ft
- 50 p/sqf live load
- System Properties | System Benefits

Western United States Representative Contact: Hue Byles