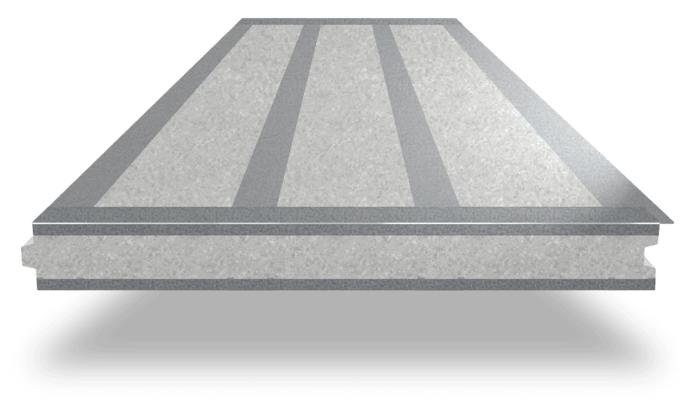

## **Roof Composite Structural Insulated Panels**

**rPANEL** is the roof component of **ThermaSteel's REVPANEL System**, an integrated system of composite structural insulated panels (c-sip) with amazing properties, which when used together provide strength, and thermal efficiency unavailable with any other system.

Standard **rPanel** dimensions are 48" w x 96" thru 144" long. Single and compound angles are available as needed. Spans longer than 144" can be achieved in several ways.

- 5.5" and 7.5" Thickness
- 5.5" = R-35, 7.5" = R-47 (Effective)
- Up to 220mph wind load
- Density 1-1.5pcf
- Pre-engineered per spec
- Arrives on site with door openings cut
- System Properties | System Benefits