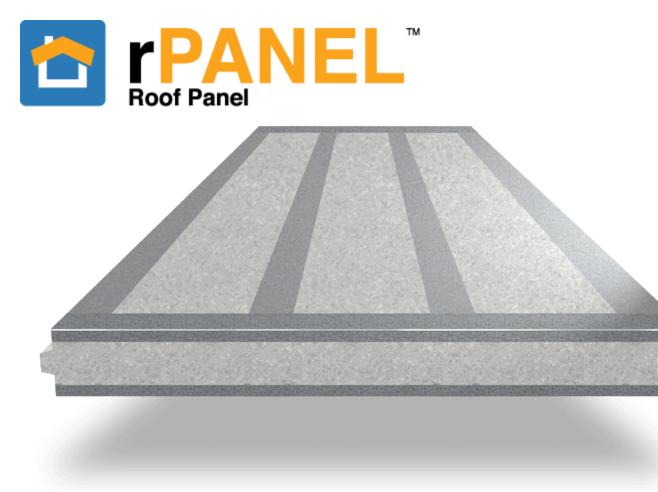

## **Roof Composite Structural Insulated Panels**

**rPANEL** is the roof component of **ThermaSteel's REVPANEL System**, an integrated system of composite structural insulated panels (c-sip) with amazing properties, which when used together provide strength, and thermal efficiency unavailable with any other system.

Standard **rPanel** dimensions are 48" w x 96" thru 144" long. Single and compound angles are available as needed. Spans longer than 144" can be achieved in several ways.

- 5.5" and 7.5" Thickness
- 5.5" = R-35, 7.5" = R-47 (Effective)
- Up to 220mph wind load
- Density 1-1.5pcf
- Pre-engineered per spec
- Arrives on site with door openings cut
- System Properties | System Benefits